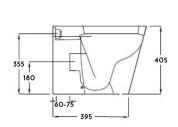

# ARUVO<sup>™</sup> Rimless ROSSO In-wall Toilet Suite

SKU: Inwall Toilet-78B Rosso

White Colour Finish Options Gloss Material Ceramic Installation Back To Wall **WELS Rating** 4 Star (4.5L/3L)

Width 365mm Depth 540mm Height 405mm