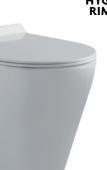

# ARUVO<sup>™</sup> Rimless ROSSO In-wall Toilet Suite

SKU: Inwall Toilet-78B Rosso

White Colour Finish Options Gloss Material Ceramic Installation Back To Wall **WELS Rating** 4 Star (4.5L/3L)

Width 365mm Depth 540mm Height 405mm

### Rimless Bowl

Elimiates areas for dirt and grime so cleaning is a breeze.

## Hygeinic to the Max

Nano glazed anti-bacterial technology prevents surface dirt accumulation and bacteria breeding.