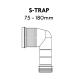

#### **NORTH SHORE STORE**

36C Hillside Road, Glenfield, Auckland 0627 **T** 09 444 8811







# ARUVO<sup>™</sup> Rimless ROSSO In-wall Toilet Suite

SKU: Inwall Toilet-78B Rosso

White Colour Finish Options Gloss Material Ceramic Installation Back To Wall **WELS Rating** 4 Star (4.5L/3L)

Width 365mm Depth 540mm Height 405mm

**Toilet Seat** Soft Close & Quick Release

**Connection Options** S or P Trap

















### Rimless Bowl

Elimiates areas for dirt and grime so cleaning is a breeze.



## Hygeinic to the Max

Nano glazed anti-bacterial technology prevents surface dirt accumulation and bacteria breeding.



# Efficient Water Saving

Reduce the water consumption without compromising performance, making it a responsible and sustainable choice.



## 5 Year Warranty

5 year warranty on vitreous china pan & cistern. 1 year warranty on seat.



ARUVO