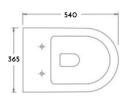

# ARUVO<sup>™</sup> Rimless ROSSO In-wall Toilet Suite

SKU: Inwall Toilet-78B Rosso

White Colour Finish Options Gloss Material Ceramic Installation Back To Wall **WELS Rating** 4 Star (4.5L/3L)

Width 365mm Depth 540mm Height 405mm