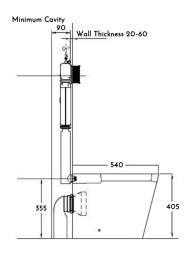

# ARUVO<sup>™</sup> Rimless ROSSO In-wall Toilet Suite

SKU: Inwall Toilet-78B Rosso

White Colour Finish Options Gloss Material Ceramic Installation Back To Wall **WELS Rating** 4 Star (4.5L/3L)

Width 365mm Depth 540mm Height 405mm