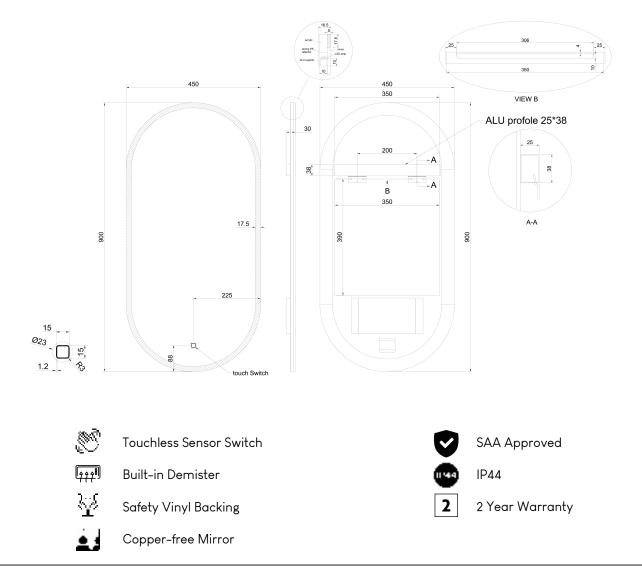

## SPECIFICATION SHEET

Round Metal Framed LED Iluminated & Demister Mirror 1500 SKU: MI-MFRLED450/900B

| Material     | Copper-free Mirror with Metal Frame  |
|--------------|--------------------------------------|
|              | and Safety Vinyl Backing             |
| Installation | Hardwired                            |
|              | Hang with Supplied Mounting Brackets |
| IP Rating    | IP44                                 |
| Width        | 450mm                                |
| Depth        | 43mm                                 |
| Height       | 900mm                                |
|              |                                      |