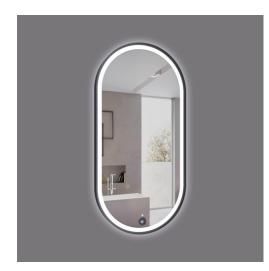

## SPECIFICATION SHEET

Round Metal Framed LED Iluminated & Demister Mirror 1500 SKU: MI-MFRLED450/900B

| Material     | Copper-free Mirror with Metal Frame  |
|--------------|--------------------------------------|
|              | and Safety Vinyl Backing             |
| Installation | Hardwired                            |
|              | Hang with Supplied Mounting Brackets |
| IP Rating    | IP44                                 |
| Width        | 450mm                                |
| Depth        | 43mm                                 |
| Height       | 900mm                                |
|              |                                      |