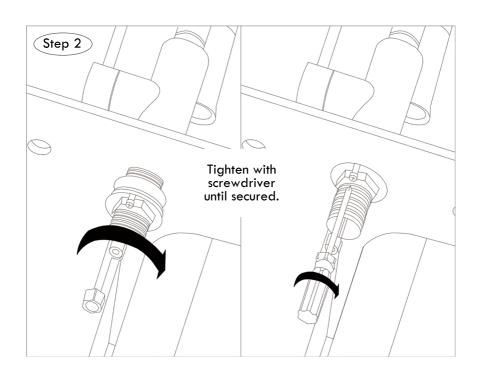

-----------|-------|----------------------------|------------------------|
| Switching time      | <0.5s | Power supply               | resources<br>batteries |
| Waterproof level    | IPX5  | Watertem perature          | 1°C-75°C               |
| Resistant intensity | 6bar  | Watertem perature pressure | 0.2bar                 |

## Installation Condition

- 1. Please check spare parts list at once when the package opened to avoid any spare part lack or breakage.
- 2. Do not disassemble the faucet as functional test has been done in the factory.
- 3. Please check and make sure there is no blockage in the hose before installation.
- 4. Please check if any leakage after installation.
- 5. The maximum water temperature should not exceed 90 degrees.
- 6. 0.2Mpa< water pressure<1.0Mpa