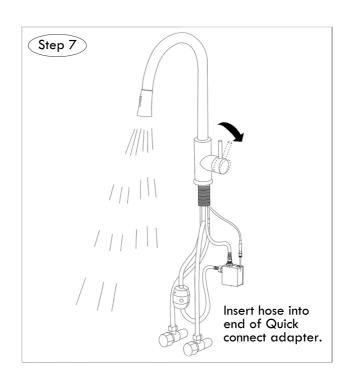

## Installation Condition

- 1. Please check spare parts list at once when the package opened to avoid any spare part lack or breakage.
- 2. Do not disassemble the faucet as functional test has been done in the factory.
- 3. Please check and make sure there is no blockage in the hose before installation.
- 4. Please check if any leakage after installation.
- 5. The maximum water temperature should not exceed 90 degrees.
- 6. 0.2Mpa< water pressure<1.0Mpa