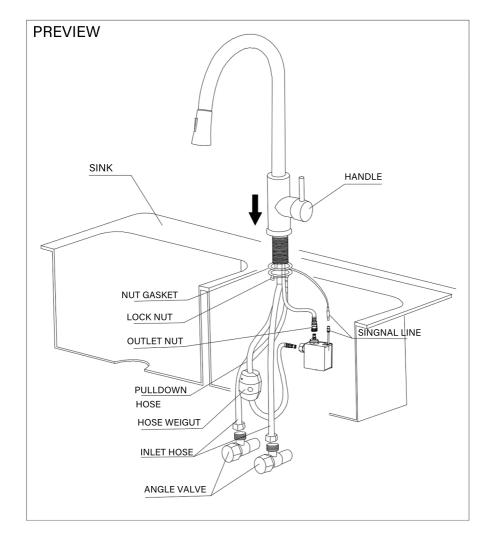

## Installation Condition

- 1. Please check spare parts list at once when the package opened to avoid any spare part lack or breakage.
- 2. Do not disassemble the faucet as functional test has been done in the factory.
- 3. Please check and make sure there is no blockage in the hose before installation.
- 4. Please check if any leakage after installation.
- 5. The maximum water temperature should not exceed 90 degrees.
- 6. 0.2Mpa< water pressure<1.0Mpa