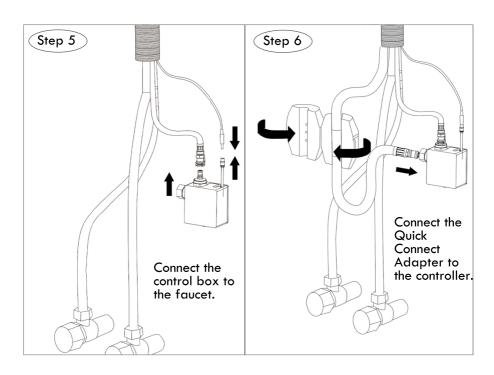

-----|-------|----------------------------|------------------------|
| Switching time      | <0.5s | Power supply               | resources<br>batteries |
| Waterproof level    | IPX5  | Watertem perature          | 1°C-75°C               |
| Resistant intensity | 6bar  | Watertem perature pressure | 0.2bar                 |

## Installation Condition

- 1. Please check spare parts list at once when the package opened to avoid any spare part lack or breakage.
- 2. Do not disassemble the faucet as functional test has been done in the factory.
- 3. Please check and make sure there is no blockage in the hose before installation.
- 4. Please check if any leakage after installation.
- 5. The maximum water temperature should not exceed 90 degrees.
- 6. 0.2Mpa< water pressure<1.0Mpa