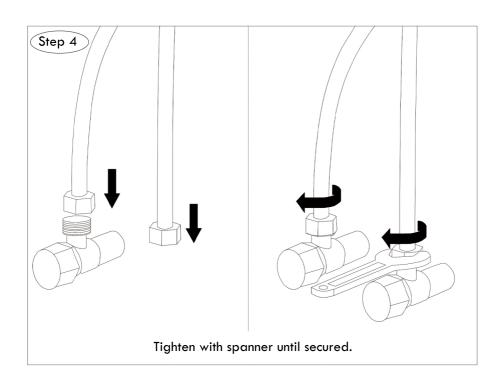

-------|-------|----------------------------|------------------------|
| Switching time      | <0.5s | Power supply               | resources<br>batteries |
| Waterproof level    | IPX5  | Watertem perature          | 1°C-75°C               |
| Resistant intensity | 6bar  | Watertem perature pressure | 0.2bar                 |

## Installation Condition

- 1. Please check spare parts list at once when the package opened to avoid any spare part lack or breakage.
- 2. Do not disassemble the faucet as functional test has been done in the factory.
- 3. Please check and make sure there is no blockage in the hose before installation.
- 4. Please check if any leakage after installation.
- 5. The maximum water temperature should not exceed 90 degrees.
- 6. 0.2Mpa< water pressure<1.0Mpa