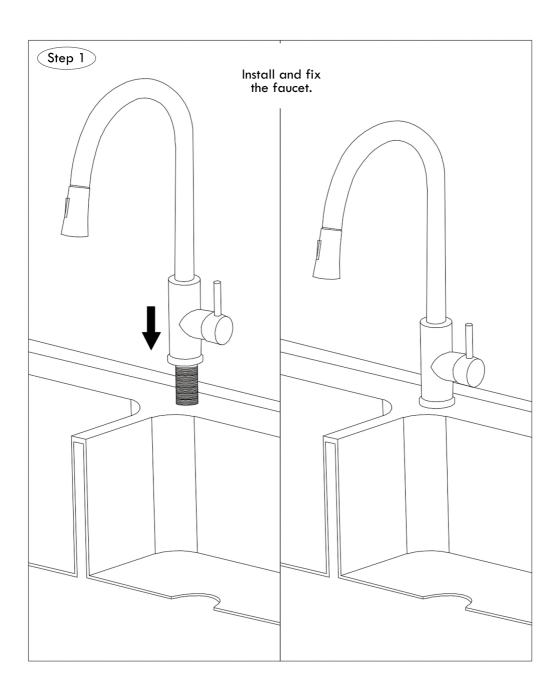

## Installation Condition

- 1. Please check spare parts list at once when the package opened to avoid any spare part lack or breakage.
- 2. Do not disassemble the faucet as functional test has been done in the factory.
- 3. Please check and make sure there is no blockage in the hose before installation.
- 4. Please check if any leakage after installation.
- 5. The maximum water temperature should not exceed 90 degrees.
- 6. 0.2Mpa< water pressure<1.0Mpa