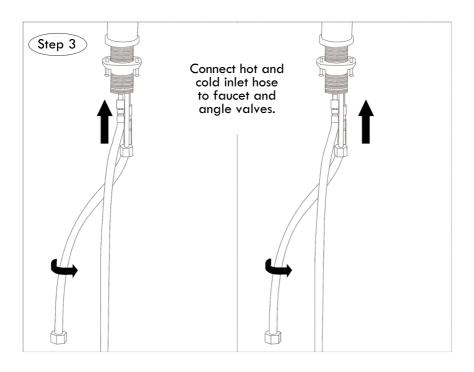

---------|-------|----------------------------|------------------------|
| Switching time      | <0.5s | Power supply               | resources<br>batteries |
| Waterproof level    | IPX5  | Watertem perature          | 1°C-75°C               |
| Resistant intensity | 6bar  | Watertem perature pressure | 0.2bar                 |

## Installation Condition

- 1. Please check spare parts list at once when the package opened to avoid any spare part lack or breakage.
- 2. Do not disassemble the faucet as functional test has been done in the factory.
- 3. Please check and make sure there is no blockage in the hose before installation.
- 4. Please check if any leakage after installation.
- 5. The maximum water temperature should not exceed 90 degrees.
- 6. 0.2Mpa< water pressure<1.0Mpa