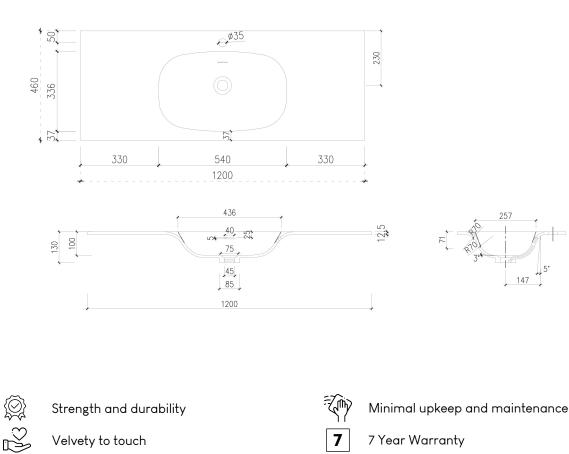

## ARUVO<sup>™</sup> WAVE Composite Stone Drop-in Basin 1200 Centered Left Waste

SKU: WAVE-1200SM

| Colour          | White                                            |
|-----------------|--------------------------------------------------|
| Finish          | Matte                                            |
| Material        | Composite Stone                                  |
| Installation    | Mounted on Vanity                                |
| Width           | 1200mm                                           |
| Depth           | 460mm                                            |
| Height          | 15mm                                             |
| Overflow        | Yes                                              |
| Waste Size      | 32mm                                             |
| Number of Waste | 1                                                |
| Taphole         | Pre-drilled or non pre-drilled taphole available |
|                 |                                                  |

## **Perfect for You**

Dimensions are approximate. Refer to www.toptilebathrooms.co.nz/warranty for full warranty details.