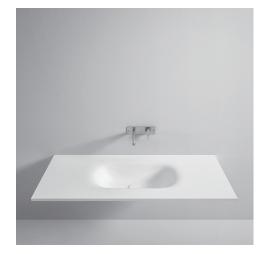

## ARUVO<sup>™</sup> WAVE Composite Stone Drop-in Basin 1200 Centered Left Waste

SKU: WAVE-1200SM

| Colour          | White                                            |
|-----------------|--------------------------------------------------|
| Finish          | Matte                                            |
| Material        | Composite Stone                                  |
| Installation    | Mounted on Vanity                                |
| Width           | 1200mm                                           |
| Depth           | 460mm                                            |
| Height          | 15mm                                             |
| Overflow        | Yes                                              |
| Waste Size      | 32mm                                             |
| Number of Waste | 1                                                |
| Taphole         | Pre-drilled or non pre-drilled taphole available |
|                 |                                                  |