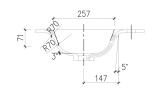

## ARUVO<sup>™</sup> WAVE Composite Stone Drop-in Basin 900 Centered Waste

SKU: WAVE-900SM

| Colour          | White                                            |
|-----------------|--------------------------------------------------|
| Finish          | Matte                                            |
| Material        | Composite Stone                                  |
| Installation    | Mounted on Vanity                                |
| Width           | 900mm                                            |
| Depth           | 460mm                                            |
| Height          | 15mm                                             |
| Overflow        | Yes                                              |
| Waste Size      | 32mm                                             |
| Number of Waste | 1                                                |
| Taphole         | Pre-drilled or non pre-drilled taphole available |