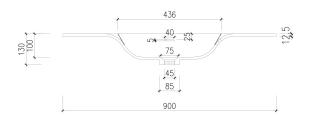

## ARUVO<sup>™</sup> WAVE Composite Stone Drop-in Basin 900 Centered Waste

SKU: WAVE-900SM

| Colour          | White                                            |
|-----------------|--------------------------------------------------|
| Finish          | Matte                                            |
| Material        | Composite Stone                                  |
| Installation    | Mounted on Vanity                                |
| Width           | 900mm                                            |
| Depth           | 460mm                                            |
| Height          | 15mm                                             |
| Overflow        | Yes                                              |
| Waste Size      | 32mm                                             |
| Number of Waste | 1                                                |
| Taphole         | Pre-drilled or non pre-drilled taphole available |