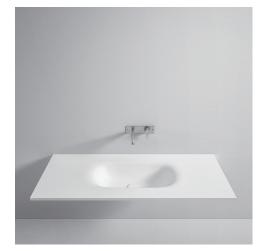

## ARUVO<sup>™</sup> WAVE Composite Stone Drop-in Basin 900 Centered Waste

SKU: WAVE-900SM

| Colour          | White                                            |
|-----------------|--------------------------------------------------|
| Finish          | Matte                                            |
| Material        | Composite Stone                                  |
| Installation    | Mounted on Vanity                                |
| Width           | 900mm                                            |
| Depth           | 460mm                                            |
| Height          | 15mm                                             |
| Overflow        | Yes                                              |
| Waste Size      | 32mm                                             |
| Number of Waste | 1                                                |
| Taphole         | Pre-drilled or non pre-drilled taphole available |