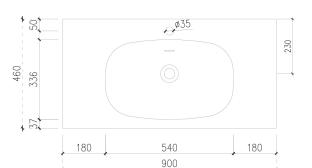

## ARUVO<sup>™</sup> WAVE Composite Stone Drop-in Basin 900 Centered Waste

SKU: WAVE-900SM

| Colour          | White                                            |
|-----------------|--------------------------------------------------|
| Finish          | Matte                                            |
| Material        | Composite Stone                                  |
| Installation    | Mounted on Vanity                                |
| Width           | 900mm                                            |
| Depth           | 460mm                                            |
| Height          | 15mm                                             |
| Overflow        | Yes                                              |
| Waste Size      | 32mm                                             |
| Number of Waste | 1                                                |
| Taphole         | Pre-drilled or non pre-drilled taphole available |