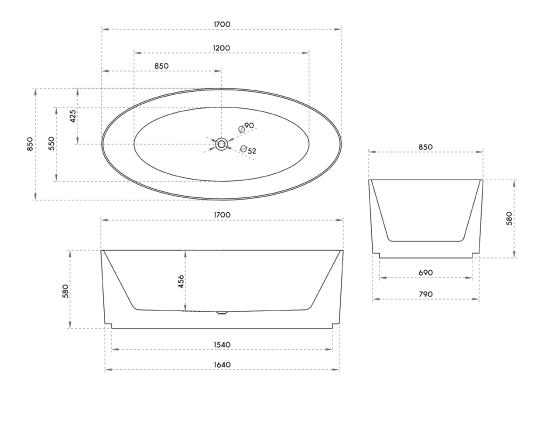

## SPECIFICATION SHEET

FLUTE OVAL 1700 Fluted Freestanding Bath SKU: BTH-AR-7687MW FLUTE OVAL 1700

| Material        | Sanitary Grade Acrylic |
|-----------------|------------------------|
| Installation    | Freestanding           |
| Width           | 1700mm                 |
| Depth           | 850mm                  |
| Height          | 580mm                  |
| Adjustable Feet | Yes                    |
| Waste Size      | 40mm                   |
| Overflow        | No                     |
| Colour          | White                  |
| Finish          | Matte White            |