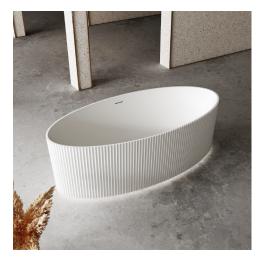

## SPECIFICATION SHEET

FLUTE OVAL 1700 Fluted Freestanding Bath SKU: BTH-AR-7687MW FLUTE OVAL 1700

| Material        | Sanitary Grade Acrylic |
|-----------------|------------------------|
| Installation    | Freestanding           |
| Width           | 1700mm                 |
| Depth           | 850mm                  |
| Height          | 580mm                  |
| Adjustable Feet | Yes                    |
| Waste Size      | 40mm                   |
| Overflow        | No                     |
| Colour          | White                  |
| Finish          | Matte White            |