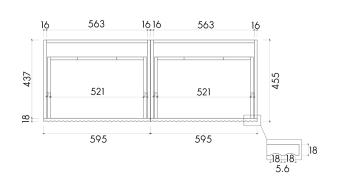

## ARUVO® ROMEO PLYWOOD VANITY COLLECTION 1200

SKU: VWG1200D

Configuration 2 Soft Closing Drawer

Installation Wall Hung Cabinet Width 1495mm Cabinet Depth 455mm Cabinet Height 430mm Colour Options Light Grey LG

> Natural Oak NA Rich Walnut WN

**Basin Options** Poly-marble Drop-in Basin NPMB

> WAVE Composite Stone Drop-in Basin WAVE HERMIS Composite Stone Drop-in Basin HERMIS

Composite Stone Benchtop CSBT

Important Installation Note: As the Romeo Collection is a modular cabinet range, we recommend maintaining a 3mm gap between each unit to allow drawers to open smoothly.