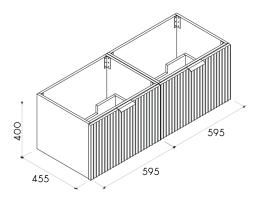

## ARUVO® ROMEO PLYWOOD VANITY COLLECTION 1200

SKU: VWG1200D

Configuration 2 Soft Closing Drawer

Installation Wall Hung Cabinet Width 1495mm Cabinet Depth 455mm Cabinet Height 430mm Colour Options Light Grey LG

> Natural Oak NA Rich Walnut WN

**Basin Options** Poly-marble Drop-in Basin NPMB

> WAVE Composite Stone Drop-in Basin WAVE HERMIS Composite Stone Drop-in Basin HERMIS

Composite Stone Benchtop CSBT

Important Installation Note: As the Romeo Collection is a modular cabinet range, we recommend maintaining a 3mm gap between each unit to allow drawers to open smoothly.