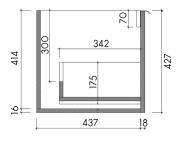

## ARUVO® ROMEO PLYWOOD VANITY COLLECTION 1200

SKU: VWG1200D

Configuration 2 Soft Closing Drawer

Installation Wall Hung Cabinet Width 1495mm Cabinet Depth 455mm Cabinet Height 430mm Colour Options Light Grey LG