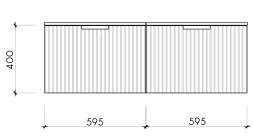

## ARUVO® ROMEO PLYWOOD VANITY COLLECTION 1200

SKU: VWG1200D

Configuration 2 Soft Closing Drawer

Installation Wall Hung Cabinet Width 1495mm Cabinet Depth 455mm Cabinet Height 430mm Colour Options Light Grey LG

> Natural Oak NA Rich Walnut WN

**Basin Options** Poly-marble Drop-in Basin NPMB

> WAVE Composite Stone Drop-in Basin WAVE HERMIS Composite Stone Drop-in Basin HERMIS

Composite Stone Benchtop CSBT

Important Installation Note: As the Romeo Collection is a modular cabinet range, we recommend maintaining a 3mm gap between each unit to allow drawers to open smoothly.