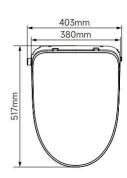

PHORIA



Gloss White Colour:

**Toilet Seat:** Soft Close & Quick Release

IPX4 IP Rating: Watts/Voltage: 220-240V

Parts Included: Remote control and stand, Inlet pipe, High hazard

backflow preventer and T valve

Installation: Must be installed in accordance with AS/NZS 3500.1,

> which requires installation of a high hazard backflow prevention device (included). Please consult with

your registered Plumber.

Water Temperature: 5 Level Adjustment Water Volume: 4 Level Adjustment

Cleaning Mode: Rear washing/Oscillating washing, Front washing/

Oscillating washing, Strong and soft washing,

Warm and cold washing

Nozzle Position: 5 Level Adjustment Warm Air Volume: Over 0.2m3/min Warm Air Temperature: Level Adjustment **Heated Seat:** 5 Level Adjustment

About 1.6m Power Cord Length:







**Retrofit Application** 



Easy Installation



Patent Innovative Arc-angled Nozzle Design



5 Temperature Setting for Seat, Water & Air Drying





**ARUV 2**