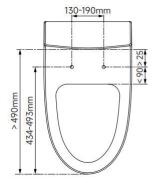

EUPHORIA



Gloss White Colour:

**Toilet Seat:** Soft Close & Quick Release

IPX4 IP Rating: Watts/Voltage: 220-240V

Parts Included: Remote control and stand, Inlet pipe, High hazard

backflow preventer and T valve

Installation: Must be installed in accordance with AS/NZS 3500.1,

> which requires installation of a high hazard backflow prevention device (included). Please consult with

your registered Plumber.

Water Temperature: 5 Level Adjustment Water Volume: 4 Level Adjustment

Cleaning Mode: Rear washing/Oscillating washing, Front washing/

Oscillating washing, Strong and soft washing,

Warm and cold washing

Nozzle Position: 5 Level Adjustment Warm Air Volume: Over 0.2m3/min Warm Air Temperature: Level Adjustment **Heated Seat:** 5 Level Adjustment

About 1.6m Power Cord Length:







**Retrofit Application** 



Easy Installation



Patent Innovative Arc-angled Nozzle Design



5 Temperature Setting for Seat, Water & Air Drying





**ARUV 2**