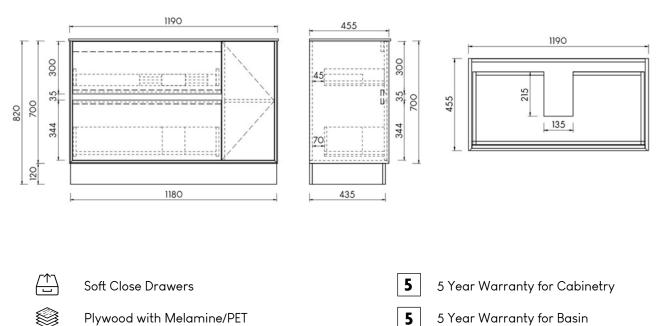

| Configuration  | Two Soft Closing Drawer (Top one with built-in Cosmetic |
|----------------|---------------------------------------------------------|
|                | Organiser) & One Side Door                              |
| Installation   | Floor-standing                                          |
| Width          | 1200mm                                                  |
| Depth          | 465mm                                                   |
| Cabinet Height | 832mm                                                   |
| Colour Options | Sand Oak <b>NA</b>                                      |
|                | Haze Oak <b>HA</b>                                      |
|                | Ice Grey IG                                             |
|                |                                                         |