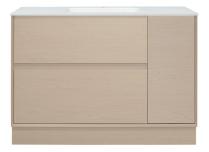

## TOPTILEBATHROOMS

**CENTRAL STORE** 58 Lunn Ave, Mt. Wellington, Auckland 1072 **T** 09 216 9533

NORTH SHORE STORE 36C Hillside Road, Glenfield, Auckland 0627 **T** O9 444 8811

| ARUVO       | FORMA COLLECTION PLYWOOD VANITY 1200 |
|-------------|--------------------------------------|
| SKU: FL-VFI | N1200                                |
|             |                                      |

| Configuration  | Two Soft Closing Drawer (Top one with built-in Cosmetic |
|----------------|---------------------------------------------------------|
|                | Organiser) & One Side Door                              |
| Installation   | Floor-standing                                          |
| Width          | 1200mm                                                  |
| Depth          | 465mm                                                   |
| Cabinet Height | 832mm                                                   |
| Colour Options | Sand Oak <b>NA</b>                                      |
|                | Haze Oak <b>HA</b>                                      |
|                | Ice Grey IG                                             |
|                |                                                         |