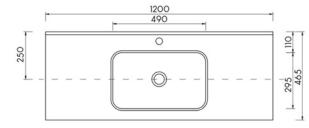

**Basin Included** 

Matta Composite Stone Drop-in Basin SSDB (Pre-drilled Taphole)

5 Year Warranty for Basin

•••