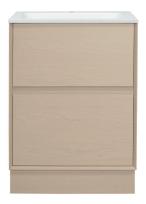

## **ARUVO<sup>™</sup> FORMA COLLECTION PLYWOOD VANITY 600** SKU: FL-VFN600

| Configuration  | Two Soft Closing Drawer (Top one with built-in Cosmetic        |
|----------------|----------------------------------------------------------------|
|                | Organiser)                                                     |
| Installation   | Floor-standing                                                 |
| Width          | 600mm                                                          |
| Depth          | 465mm                                                          |
| Height         | 832mm                                                          |
| Colour Options | Sand Oak <b>NA</b>                                             |
|                | Haze Oak <b>HA</b>                                             |
|                | Ice Grey IG                                                    |
| Basin Included | Matta Composite Stope Drop-in Basin SSDB (Pre-drilled Taphole) |