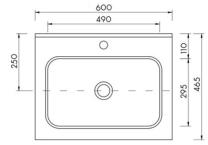

## **ARUVO<sup>™</sup> FORMA COLLECTION PLYWOOD VANITY 600** SKU: FL-VFN600

| Configuration  | Two Soft Closing Drawer (Top one with built-in Cosmetic        |
|----------------|----------------------------------------------------------------|
|                | Organiser)                                                     |
| Installation   | Floor-standing                                                 |
| Width          | 600mm                                                          |
| Depth          | 465mm                                                          |
| Height         | 832mm                                                          |
| Colour Options | Sand Oak <b>NA</b>                                             |
|                | Haze Oak <b>HA</b>                                             |
|                | Ice Grey IG                                                    |
| Basin Included | Matta Composite Stope Drop-in Basin SSDB (Pre-drilled Taphole) |

**Basin Included** 

•••