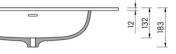

## **ARUVO<sup>™</sup> FORMA COLLECTION PLYWOOD VANITY 600** SKU: FL-VFN600

| Configuration  | Two Soft Closing Drawer (Top one with built-in Cosmetic        |
|----------------|----------------------------------------------------------------|
|                | Organiser)                                                     |
| Installation   | Floor-standing                                                 |
| Width          | 600mm                                                          |
| Depth          | 465mm                                                          |
| Height         | 832mm                                                          |
| Colour Options | Sand Oak <b>NA</b>                                             |
|                | Haze Oak <b>HA</b>                                             |
|                | Ice Grey IG                                                    |
| Basin Included | Matta Composite Stope Drop-in Basin SSDB (Pre-drilled Taphole) |