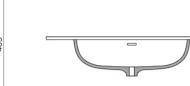

## **ARUVO<sup>™</sup> FORMA COLLECTION PLYWOOD VANITY 600** SKU: FL-VFN600

| Configuration  | Two Soft Closing Drawer (Top one with built-in Cosmetic        |
|----------------|----------------------------------------------------------------|
|                | Organiser)                                                     |
| Installation   | Floor-standing                                                 |
| Width          | 600mm                                                          |
| Depth          | 465mm                                                          |
| Height         | 832mm                                                          |
| Colour Options | Sand Oak <b>NA</b>                                             |
|                | Haze Oak <b>HA</b>                                             |
|                | Ice Grey IG                                                    |
| Basin Included | Matta Composite Stope Drop-in Basin SSDB (Pre-drilled Taphole) |

**Basin Included** 

•••