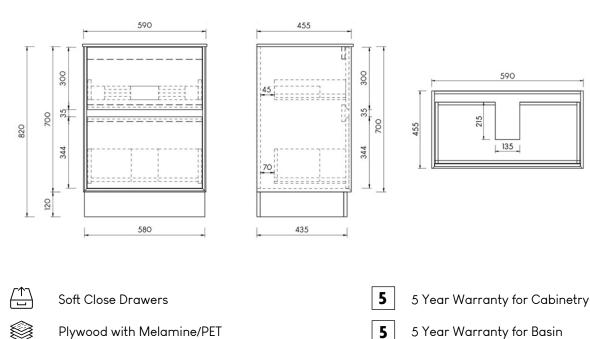

## **ARUVO<sup>™</sup> FORMA COLLECTION PLYWOOD VANITY 600** SKU: FL-VFN600

| Configuration  | Two Soft Closing Drawer (Top one with built-in Cosmetic        |
|----------------|----------------------------------------------------------------|
|                | Organiser)                                                     |
| Installation   | Floor-standing                                                 |
| Width          | 600mm                                                          |
| Depth          | 465mm                                                          |
| Height         | 832mm                                                          |
| Colour Options | Sand Oak <b>NA</b>                                             |
|                | Haze Oak <b>HA</b>                                             |
|                | Ice Grey IG                                                    |
| Basin Included | Matta Composite Stope Drop-in Basin SSDB (Pre-drilled Taphole) |