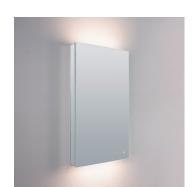

## ARUVO™ ELEVATE LED MIRROR CABINET RECTANGLE 600

SKU: MC-DRLEDS600/1100 & MC-ALUSCB600/1000 ELEVATE

Configuration 1 Door with Four Shelves

Installation Wall Mount Bracket (Supplied) Concealed / Exposed Installation

Carcass Width 500mm
Carcass Depth 100mm
Carcass Height 1000mm
Door Width 500mm
Door Depth 22mm
Door Height 1100mm

Features Top & Bottom Illuminated LED Ambiance Lighting,

Three Colour Temperature Settings (Cool, Neutral, Warm), Dimmable Light, Built-in Demister. Built-in USB/Type C Charging Port, Illuminated Shelves, Magnifying Mirror, Aluminium Carcass, Adjustable Glass Shelves, Wall Mount Bracket Installation, Exposed Installation with Side Mirror

Panels, SAA Certified

*```*;

Aluminium Carcass for Durability

Top & Bottom LED Ambiance Lighting

Colour Settings I Dimmable Settings

Built-in Demister I Built-in Charging Port

Adjustable Glass Shelves

3 Year Warranty