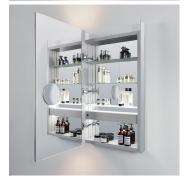

## ARUVO™ ELEVATE LED MIRROR CABINET RECTANGLE 600

SKU: MC-DRLEDS600/1100 & MC-ALUSCB600/1000 ELEVATE

Configuration 1 Door with Four Shelves

Installation Wall Mount Bracket (Supplied) Concealed / Exposed Installation

Carcass Width 500mm
Carcass Depth 100mm
Carcass Height 1000mm
Door Width 500mm
Door Depth 22mm
Door Height 1100mm

Features Top & Bottom Illuminated LED Ambiance Lighting,

Three Colour Temperature Settings (Cool, Neutral, Warm), Dimmable Light, Built-in Demister. Built-in USB/Type C Charging Port, Illuminated Shelves, Magnifying Mirror, Aluminium Carcass, Adjustable Glass Shelves, Wall Mount Bracket Installation, Exposed Installation with Side Mirror