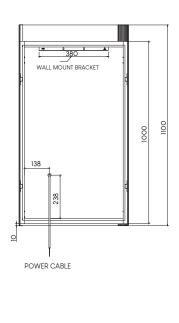

## ARUVO™ ELEVATE LED MIRROR CABINET RECTANGLE 600

SKU: MC-DRLEDS600/1100 & MC-ALUSCB600/1000 ELEVATE

Configuration 1 Door with Four Shelves

Installation Wall Mount Bracket (Supplied) Concealed / Exposed Installation

Carcass Width 500mm
Carcass Depth 100mm
Carcass Height 1000mm
Door Width 500mm
Door Depth 22mm
Door Height 1100mm

Features Top & Bottom Illuminated LED Ambiance Lighting,

Three Colour Temperature Settings (Cool, Neutral, Warm), Dimmable Light, Built-in Demister. Built-in USB/Type C Charging Port, Illuminated Shelves, Magnifying Mirror, Aluminium Carcass, Adjustable Glass Shelves, Wall Mount Bracket Installation, Exposed Installation with Side Mirror