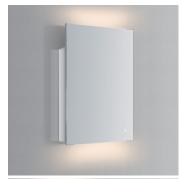

## ARUVO REFLECTA LED MIRROR CABINET RECTANGLE 500

SKU: MC-DRLEDS500/750 & MC-ALUSCB500/600 REFLECTA

Configuration 1 Door with Three Shelves

Installation Wall Mount Bracket (Supplied) Concealed / Exposed Installation

Carcass Width 500mm Carcass Depth 100mm Carcass Height 600mm Door Width 500mm Door Depth 22mm Door Height 750mm

**Features** Top & Bottom Illuminated LED Ambiance Lighting,

> Three Colour Temperature Settings (Cool, Neutral, Warm), Dimmable Light, Built-in Demister. Built-in USB/Type C Charging Port, Illuminated Shelves, Magnifying Mirror, Aluminium Carcass, Adjustable Glass Shelves, Wall Mount Bracket Installation, Exposed Installation with Side Mirror

Panels, SAA Certified

Aluminium Carcass for Durability

Top & Bottom LED Ambiance Lighting

Colour Settings I Dimmable Settings

Built-in Demister I Built-in Charging Port

Adjustable Glass Shelves

3 Year Warranty