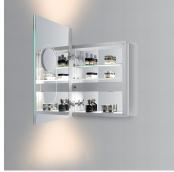

Carcass Width 500mm Carcass Depth 100mm Carcass Height 600mm Door Width 500mm Door Depth 22mm Door Height 750mm

**Features** Top & Bottom Illuminated LED Ambiance Lighting,

> Three Colour Temperature Settings (Cool, Neutral, Warm), Dimmable Light, Built-in Demister. Built-in USB/Type C Charging Port, Illuminated Shelves, Magnifying Mirror, Aluminium Carcass, Adjustable Glass Shelves, Wall Mount Bracket Installation, Exposed Installation with Side Mirror