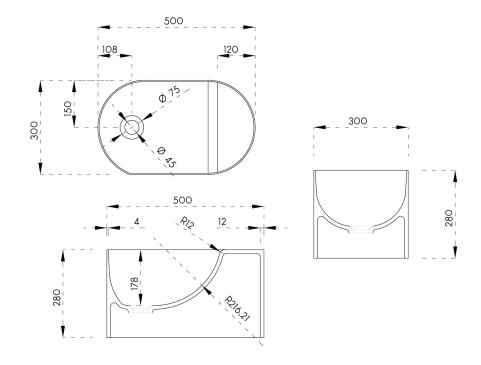

## **SPECIFICATION SHEET**

 $\mathsf{ARUVO}^{^\mathsf{M}}$  STOCKHOLM Composite Stone Pedestal Basin SKU: CSB-WH-STOCKHOLM G901

Material Composite Stone Installation Wall-mount Width 500mm Depth 300mm Height 280mm Waste Size 32mm Overflow No Colour White **Finish** Matte