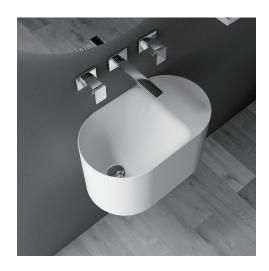

## **SPECIFICATION SHEET**

 $\mathsf{ARUVO}^{^\mathsf{M}}$  STOCKHOLM Composite Stone Pedestal Basin SKU: CSB-WH-STOCKHOLM G901

Material Composite Stone Installation Wall-mount Width 500mm Depth 300mm Height 280mm Waste Size 32mm Overflow No Colour White **Finish** Matte